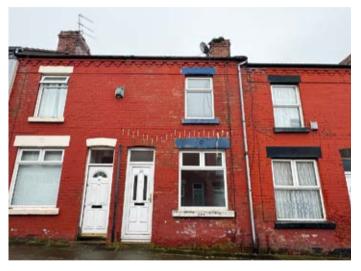

# 33 Oceanic Road, Liverpool L13 1BP

#### Description

A two bedroom mid terraced house benefitting from double glazing and central heating. Following modernisation, the property would be suitable for occupation or investment purposes with the potential income being in excess of £9,600 per annum.

#### Situated

Off Rathbone Road in a popular location close to local amenities, transport links and Edge Lane Retail Park. Approximately 3 miles from Liverpool city centre.